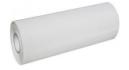

## White UV protection foil

Rolls

Different sizes available

Ref. 9CO30170007

Fibre towels, absorbent, flexible, strong, solvent resistant, no plush.