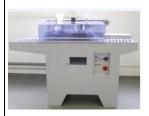

## White microfibre gloves

machine washable

size S/M/L sold by pair

Ref. 9MA1100992

**Exposure unit** 

Available in different sizes

Ref. 9MA120300

**Etching machine** 

for thin and thick steel plates. Available in different sizes

Ref. 9MA120350

**Etching machine** 

for occasional etching