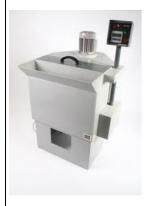

for thin and thick steel plates. Available in different sizes

Ref. 9MA120350

**Etching machine** 

for occasional etching