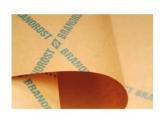

#### Anti-rust wrapping paper

To prevent corrosion on clichés

Avalaible in sheets 430x330 mm or in rolls

Ref. 9CO30100005